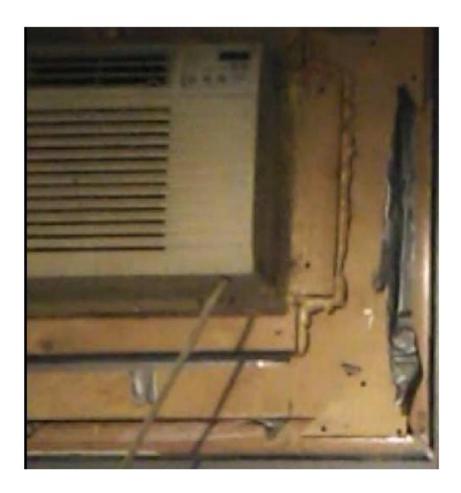

(above) CP002: T-Shirt with cartoon witch

RB002 - Rubber Wristband

RB001 – Green chair with papers on floor

(above) SS001: Air Conditioning Unit

DB001 – White cabinet and drawers in living room

(left) WH001: Stained glass window