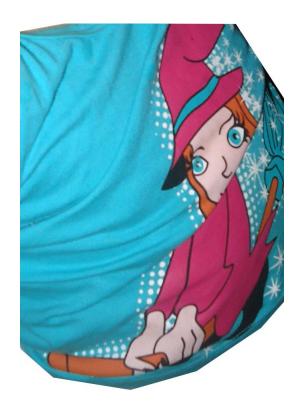

(above) CP002: T-Shirt with cartoon witch

RB002 - Rubber Wristband

RB001 – Green chair with papers on floor

(above) SS001: Air Conditioning Unit

DB001 – White cabinet and drawers in living room

(left) WH001: Stained glass window